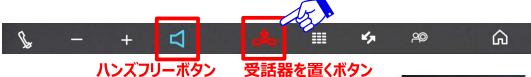

## 2. 各部説明 ボタン配列 (画面下)

| B              | ミュート<br>ボタン                | 通話中に自分の声が相手に聞こえなくなります。<br>ミュート中は青色に光ります。テレビ電話では光りません。                       |
|----------------|----------------------------|-----------------------------------------------------------------------------|
| _              | <u>マイナス</u><br><u>ボタン</u>  | 音量を下げます。                                                                    |
| +              | プラスボタン                     | 音量を上げます。                                                                    |
| Δ              | <u>ハンズフリー</u><br>ボタン       | テレビ電話が掛かってきた時に押せば、ハンズフリーで応答できます。<br>受話器を取って応答している時に押せば、ハンズフリーに切り替えることができます。 |
| <b>*</b>       | <u>受話器を</u><br>置くボタン       | 着信を無視したり、テレビ電話を切る時に使います。                                                    |
|                | <u>キーパッド</u><br><u>ボタン</u> | キーパッドの表示/非表示を切り替えます。                                                        |
| K <sub>A</sub> | <u>着信情報</u><br>ボタン         | 着信情報画面に切り替わります。<br>不在着信がある時は青色に光ります。                                        |
| 20             | 設定ボタン                      | 普段は使いません。                                                                   |
|                | ホームボタン                     | ホーム画面に戻ります。                                                                 |