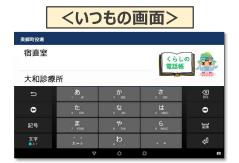

### 7. こんな時どうする? (2)

③ 文字入力を入力しようとしたら、いつもの画面(携帯入力)ではなく見たことない画面(キーボード入力)が出てきた時

画面左下の「 <sup>文字</sup> 」ボタンを **長押し(2秒程度)**し、出てきた 小さい画面の携帯電話マーク 「 」を押してください

いつもの画面に戻ります。

21 /

© Copyright 2020 KCCS Mobile Engineering Co,.Ltd. All Right Reserved