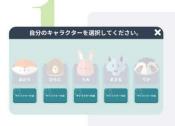

#### キャラクターの登録

キャラクター作成ボタンをタッチして、 自分のキャラクターを登録してください。 認知トレーニングの結果を最大5名分ま で保存することができます。

★ アイコンをタッチするとサウンドマ インドを終了できます。