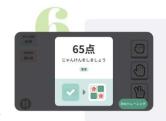

### 5. 音量を調節する(4)

## <<u>ハンズフリー</u>で通話している<u>相手の声の大きさ(</u>(◄))を変えたい時>

**ハンズフリーで通話中に** 画面の下黒いバーの中の『ー / + 』で 声を大きく、小さくする(左から2,3番目)



© Copyright 2020 KCCS Mobile Engineering Co,.Ltd. All Right Reserved

口

# 6. 脳トレゲーム(サウンドマインド)を使う

島根県邑智郡 美郷町

簡単な画面タッチ操作で 楽しく脳トレができるゲームです。 一日一回のトレーニング結果を集計し、 一人ひとりに合わせた専用の トレーニングメニューを提案します。

① 「脳トレゲーム」をタップ





#### キャラクターの登録

キャラクター作成ボタンをタッチして、 自分のキャラクターを登録してください。 認知トレーニングの結果を最大5名分ま で保存することができます。

★ アイコンをタッチするとサウンドマ インドを終了できます。



#### キャラクター情報の入力

性別と生まれた年を選択して 「保存」ボタンをタッチしてください。 入力された情報を元にトレーニングの 難易度が最適化されます。



#### トレーニング開始

自分のキャラクターでトレーニングを 開始してください。

★ アイコンをタッチすると、全てのトレーニング記録とキャラクター情報を初期化することができます。



(a) > (b) > (c) > (d) >

(a) > (b) > (?)

#### トレーニングメニュー一覧

今日のトレーニングメニューの内容 を確認できます。

キャンセル スタート

#### トレーニングの実施

トレーニングメニューにより制限時間や問題数が異なります。



#### 各トレーニングの点数表示

各トレーニングが終了すると点数が 表示されます。「次のトレーニング」 をタッチすると次のトレーニングが 開始します。







#### トレーニング報告書の表示

全てのトレーニングが終了するとトレーニング結果が表示されます。 同じキャラクターでは、一日に1回しかトレーニングできないため、 次回のトレーニングをするためには 翌日までお待ちください。

\_\_19\_/

© Copyright 2020 KCCS Mobile Engineering Co,.Ltd. All Right Reserved.

### 7. こんな時どうする? (1)

島根県邑智郡 **美郷町** 

① 操作に困った時、初めからやり直したい時

[方法1] **受話器を上げ下げ**してください

↑このどちらかをすると、元の画面(ホーム画面)に戻ります



② 画面下の黒いバーのハンズフリーボタンが青、 受話器置くボタンが赤に光っている時



[方法1] **受話器を上げ下げ**してください

[方法2] **黒いバー受話器を置くボタン**』か、 **テンキーの受話器を置くボタン**』を押してください



↑このどちらかをすると、光っているのが消えます

### 7. こんな時どうする? (2)

③ 文字入力を入力しようとしたら、いつもの画面(携帯入力)ではなく見たことない画面(キーボード入力)が出てきた時





画面左下の「 <sup>文字</sup> 」ボタンを **長押し(2秒程度)**し、出てきた 小さい画面の携帯電話マーク 「 」を押してください

いつもの画面に戻ります。



21 /

© Copyright 2020 KCCS Mobile Engineering Co,.Ltd. All Right Res