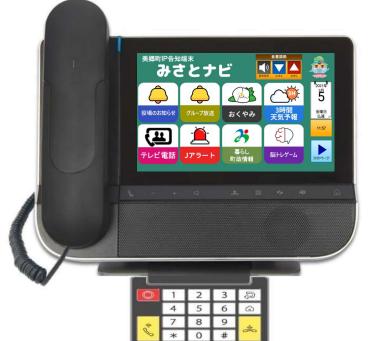

## 2. 各部説明

# 各部説明 ボタン配列 (テンキー)

島根県邑智郡 美郷町

### 2. 各種アイコン説明

島根県邑智郡 美郷町

ホーム画面のアイコンをタッチして各種機能にアクセスします。

役場からの告知放送(お知らせ)

テレビ電話

Jアラート(緊急情報)

その他役場外からの お知らせ

おくやみに関する放送

役場ホームページ情報閲覧

サウンドマインド(脳トレ)

※サービスについては変更になる可能性があります。