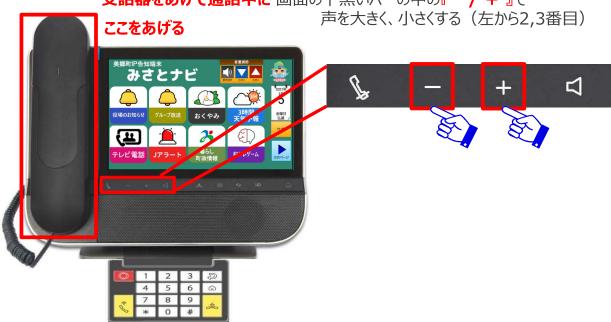

# < <u>受話器</u>で通話している<u>相手の声の大きさ</u>( **へ**)を変えたい時>

受話器をあげて通話中に 画面の下黒いバーの中の『ー/+』で

## <<u>ハンズフリー</u>で通話している<u>相手の声の大きさ(</u>(◄))を変えたい時>

**ハンズフリーで通話中に** 画面の下黒いバーの中の『ー / + 』で 声を大きく、小さくする(左から2,3番目)

© Copyright 2020 KCCS Mobile Engineering Co,.Ltd. All Right Reserved

口