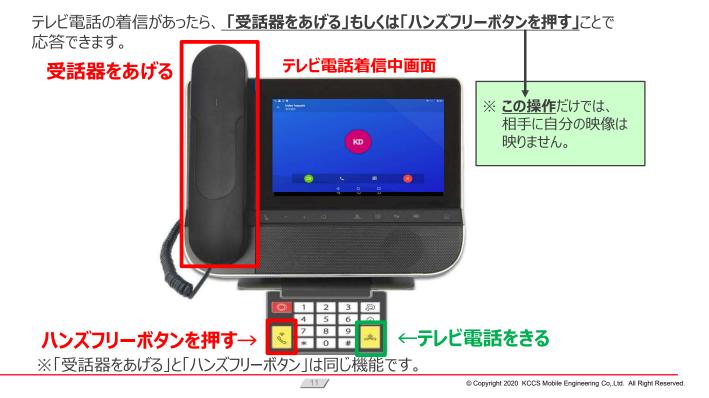

### 4. テレビ電話をうける(着信)

# 4. テレビ電話をうける(通話中)

島根県邑智郡 美郷町

受話器を取って応答すると相手の映像が画面に表示されます。自分の映像は相手に映りません。

自分の映像を相手に映しても良い時はビデオマークを押す。 自分の映像が相手に映り始めます。

### <不在着信があった場合の確認>

不在着信があった際は、テレビ電話機の ボタンが青色に点滅します。 押下すると、不在着信の確認ができます。

\_\_13\_/

© Copyright 2020 KCCS Mobile Engineering Co,.Ltd. All Right Reserved.