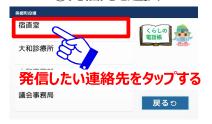

|
| 20             | 設定ボタン                      | 普段は使いません。                                                                   |
|                | ホームボタン                     | ホーム画面に戻ります。                                                                 |

© Copyright 2020 KCCS Mobile Engineering Co,.Ltd. All Right Reserved

### 2. 各種アイコン説明

島根県邑智郡 美郷町

ホーム画面のアイコンをタッチして各種機能にアクセスします。



役場からの告知放送(お知らせ)



テレビ電話



Jアラート(緊急情報)



その他役場外からの お知らせ



おくやみに関する放送



役場ホームページ情報閲覧



サウンドマインド(脳トレ)

※サービスについては変更になる可能性があります。

### 3. テレビ電話をかける(番号入力発信)



②テレビ電話番号を入力しビデオ通話をタップ



③ 発信画面になる



※番号を間違えた際は下記メッセージが表示されます。
ホームボタンをタップして①から再度やり直ししてください。



© Copyright 2020 KCCS Mobile Engineering Co,.Ltd. All Right Reserved.

## 3. テレビ電話をかける(電話帳から発信)













#### 4発信先を選択

9 /



#### ⑤テレビ電話をタップ



### 4. テレビ電話をうける(着信)



# 4. テレビ電話をうける(通話中)

島根県邑智郡 美郷町

受話器を取って応答すると相手の映像が画面に表示されます。自分の映像は相手に映りません。

自分の映像を相手に映しても良い時はビデオマークを押す。 自分の映像が相手に映り始めます。



## 4. テレビ電話をうける(受けられなかった場合)

### <不在着信があった場合の確認>

不在着信があった際は、テレビ電話機の ボタンが青色に点滅します。 押下すると、不在着信の確認ができます。



\_\_13\_/

© Copyright 2020 KCCS Mobile Engineering Co,.Ltd. All Right Reserved.

### 5. 音量を調節する(1)

### 島根県邑智郡 **美郷町**

# <告知放送の音量(♪)を変えたい時>



## 5. 音量を調節する(2)

# < テレビ電話の着信音量(♠)を変えたいとき>

① 受話器をあげる



### 5. 音量を調節する(3)

島根県邑智郡

# < <u>受話器</u>で通話している<u>相手の声の大きさ</u>( **へ**)を変えたい時>

受話器をあげて通話中に 画面の下黒いバーの中の『ー/+』で



### 5. 音量を調節する(4)

## <<u>ハンズフリー</u>で通話している<u>相手の声の大きさ(</u>(◄))を変えたい時>

**ハンズフリーで通話中に** 画面の下黒いバーの中の『ー / + 』で 声を大きく、小さくする(左から2,3番目)



© Copyright 2020 KCCS Mobile Engineering Co,.Ltd. All Right Reserved

口