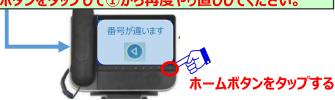

### 3. テレビ電話をかける(番号入力発信)

②テレビ電話番号を入力しビデオ通話をタップ

③ 発信画面になる

※番号を間違えた際は下記メッセージが表示されます。
ホームボタンをタップして①から再度やり直ししてください。

© Copyright 2020 KCCS Mobile Engineering Co,.Ltd. All Right Reserved.