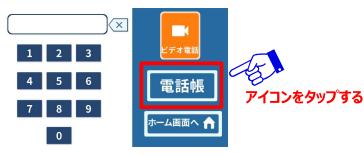

信がある時は青色に光ります。                                        |
| 20             | 設定ボタン                      | 普段は使いません。                                                                   |
|                | ホームボタン                     | ホーム画面に戻ります。                                                                 |

© Copyright 2020 KCCS Mobile Engineering Co,.Ltd. All Right Reserved

### 2. 各種アイコン説明

島根県邑智郡 美郷町

ホーム画面のアイコンをタッチして各種機能にアクセスします。



役場からの告知放送(お知らせ)



テレビ電話



Jアラート(緊急情報)



その他役場外からの お知らせ



おくやみに関する放送



役場ホームページ情報閲覧



サウンドマインド(脳トレ)

※サービスについては変更になる可能性があります。

### 3. テレビ電話をかける(番号入力発信)



②テレビ電話番号を入力しビデオ通話をタップ



③ 発信画面になる



※番号を間違えた際は下記メッセージが表示されます。
ホームボタンをタップして①から再度やり直ししてください。



© Copyright 2020 KCCS Mobile Engineering Co,.Ltd. All Right Reserved.

## 3. テレビ電話をかける(電話帳から発信)













#### 4発信先を選択

9 /



#### ⑤テレビ電話をタップ



### 4. テレビ電話をうける(着信)



# 4. テレビ電話をうける(通話中)

島根県邑智郡 美郷町

受話器を取って応答すると相手の映像が画面に表示されます。自分の映像は相手に映りません。

自分の映像を相手に映しても良い時はビデオマークを押す。 自分の映像が相手に映り始めます。



## 4. テレビ電話をうける(受けられなかった場合)

### <不在着信があった場合の確認>

不在着信があった際は、テレビ電話機の ボタンが青色に点滅します。 押下すると、不在着信の確認ができます。



\_\_13\_/

© Copyright 2020 KCCS Mobile Engineering Co,.Ltd. All Right Reserved.

### 5. 音量を調節する(1)

### 島根県邑智郡 **美郷町**

# <告知放送の音量(♪)を変えたい時>



## 5. 音量を調節する(2)

# < テレビ電話の着信音量(♠)を変えたいとき>

① 受話器をあげる



### 5. 音量を調節する(3)

島根県邑智郡

# < <u>受話器</u>で通話している<u>相手の声の大きさ</u>( **へ**)を変えたい時>

受話器をあげて通話中に 画面の下黒いバーの中の『ー/+』で



### 5. 音量を調節する(4)

## <<u>ハンズフリー</u>で通話している<u>相手の声の大きさ(</u>(◄))を変えたい時>

**ハンズフリーで通話中に** 画面の下黒いバーの中の『ー / + 』で 声を大きく、小さくする(左から2,3番目)



© Copyright 2020 KCCS Mobile Engineering Co,.Ltd