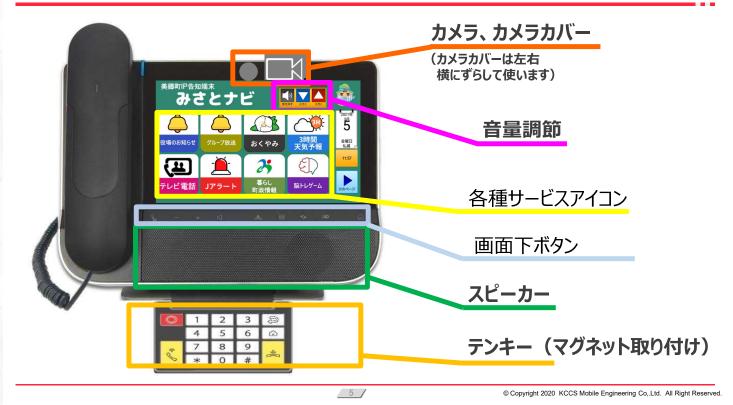

## 2. 各部説明

# 各部説明 ボタン配列 (テンキー)

島根県邑智郡 美郷町

## 2. 各部説明 ボタン配列 (画面下)

| B              | ミュート<br>ボタン                | 通話中に自分の声が相手に聞こえなくなります。<br>ミュート中は青色に光ります。テレビ電話では光りません。                       |
|----------------|----------------------------|-----------------------------------------------------------------------------|
| _              | <u>マイナス</u><br><u>ボタン</u>  | 音量を下げます。                                                                    |
| +              | プラスボタン                     | 音量を上げます。                                                                    |
| Δ              | <u>ハンズフリー</u><br>ボタン       | テレビ電話が掛かってきた時に押せば、ハンズフリーで応答できます。<br>受話器を取って応答している時に押せば、ハンズフリーに切り替えることができます。 |
| <b>*</b>       | <u>受話器を</u><br>置くボタン       | 着信を無視したり、テレビ電話を切る時に使います。                                                    |
|                | <u>キーパッド</u><br><u>ボタン</u> | キーパッドの表示/非表示を切り替えます。                                                        |
| K <sub>A</sub> | <u>着信情報</u><br>ボタン         | 着信情報画面に切り替わります。<br>不在着信がある時は青色に光ります。                                        |
| 20             | 設定ボタン                      | 普段は使いません。                                                                   |
|                | ホームボタン                     | ホーム画面に戻ります。                                                                 |

### 2. 各種アイコン説明

島根県邑智郡 美郷町

ホーム画面のアイコンをタッチして各種機能にアクセスします。

役場からの告知放送(お知らせ)

テレビ電話

Jアラート(緊急情報)

その他役場外からの お知らせ

おくやみに関する放送

役場ホームページ情報閲覧

サウンドマインド(脳トレ)

※サービスについては変更になる可能性があります。