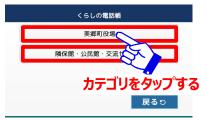

### 3. テレビ電話をかける(番号入力発信)

②テレビ電話番号を入力しビデオ通話をタップ

③ 発信画面になる

※番号を間違えた際は下記メッセージが表示されます。
ホームボタンをタップして①から再度やり直ししてください。

© Copyright 2020 KCCS Mobile Engineering Co,.Ltd. All Right Reserved.

## 3. テレビ電話をかける(電話帳から発信)