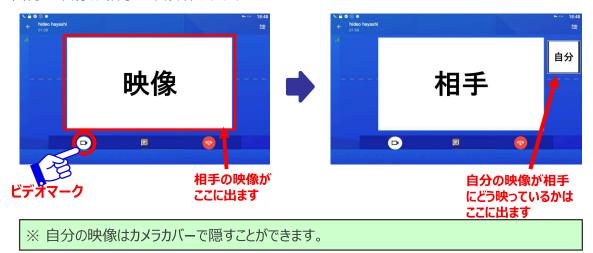

# 4. テレビ電話をうける(通話中)

島根県邑智郡 美郷町

受話器を取って応答すると相手の映像が画面に表示されます。自分の映像は相手に映りません。

自分の映像を相手に映しても良い時はビデオマークを押す。 自分の映像が相手に映り始めます。