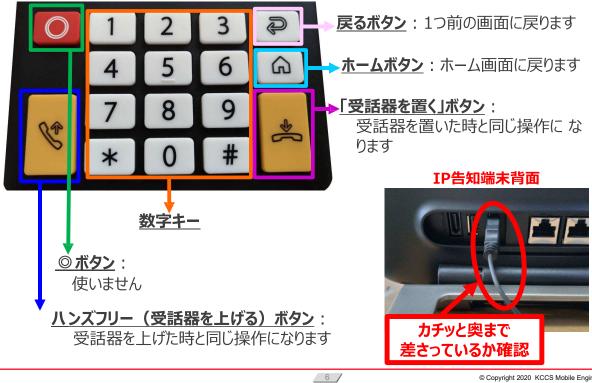

# 各部説明 ボタン配列 (テンキー)

島根県邑智郡 美郷町

## 2. 各部説明 ボタン配列 (画面下)

| B              | ミュート<br>ボタン                | 通話中に自分の声が相手に聞こえなくなります。<br>ミュート中は青色に光ります。テレビ電話では光りません。                       |
|----------------|----------------------------|-----------------------------------------------------------------------------|
| _              | <u>マイナス</u><br><u>ボタン</u>  | 音量を下げます。                                                                    |
| +              | プラスボタン                     | 音量を上げます。                                                                    |
| Δ              | <u>ハンズフリー</u><br>ボタン       | テレビ電話が掛かってきた時に押せば、ハンズフリーで応答できます。<br>受話器を取って応答している時に押せば、ハンズフリーに切り替えることができます。 |
| <b>*</b>       | <u>受話器を</u><br>置くボタン       | 着信を無視したり、テレビ電話を切る時に使います。                                                    |
|                | <u>キーパッド</u><br><u>ボタン</u> | キーパッドの表示/非表示を切り替えます。                                                        |
| K <sub>A</sub> | <u>着信情報</u><br>ボタン         | 着信情報画面に切り替わります。<br>不在着信がある時は青色に光ります。                                        |
| 20             | 設定ボタン                      | 普段は使いません。                                                                   |
|                | ホームボタン                     | ホーム画面に戻ります。                                                                 |