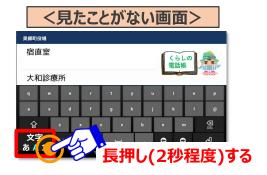

### 7. こんな時どうする? (2)

③ 文字入力を入力しようとしたら、いつもの画面(携帯入力)ではなく見たことない画面(キーボード入力)が出てきた時

画面左下の「 <sup>文字</sup> 」ボタンを **長押し(2秒程度)**し、出てきた 小さい画面の携帯電話マーク 「 」を押してください

いつもの画面に戻ります。

21 /

© Copyright 2020 KCCS Mobile Engineering Co,.Ltd. All Right Reserved