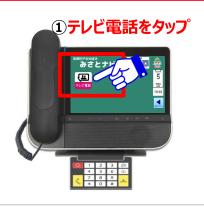

### 3. テレビ電話をかける(番号入力発信)

②テレビ電話番号を入力しビデオ通話をタップ

③ 発信画面になる

※番号を間違えた際は下記メッセージが表示されます。
ホームボタンをタップして①から再度やり直ししてください。

© Copyright 2020 KCCS Mobile Engineering Co,.Ltd. All Right Reserved.