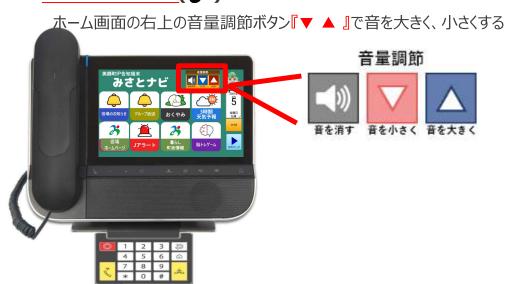

の告知放送(お知らせ)



テレビ電話



Jアラート(緊急情報)



その他役場外からの お知らせ



おくやみに関する放送



役場ホームページ情報閲覧



サウンドマインド(脳トレ)

※サービスについては変更になる可能性があります。

### 3. テレビ電話をかける(番号入力発信)



②テレビ電話番号を入力しビデオ通話をタップ



③ 発信画面になる



※番号を間違えた際は下記メッセージが表示されます。
ホームボタンをタップして①から再度やり直ししてください。



© Copyright 2020 KCCS Mobile Engineering Co,.Ltd. All Right Reserved.

## 3. テレビ電話をかける(電話帳から発信)













#### 4発信先を選択

9 /



#### ⑤テレビ電話をタップ



### 4. テレビ電話をうける(着信)



# 4. テレビ電話をうける(通話中)

島根県邑智郡 美郷町

受話器を取って応答すると相手の映像が画面に表示されます。自分の映像は相手に映りません。

自分の映像を相手に映しても良い時はビデオマークを押す。 自分の映像が相手に映り始めます。



## 4. テレビ電話をうける(受けられなかった場合)

### <不在着信があった場合の確認>

不在着信があった際は、テレビ電話機の ボタンが青色に点滅します。 押下すると、不在着信の確認ができます。



\_\_13\_/

© Copyright 2020 KCCS Mobile Engineering Co,.Ltd. All Right Reserved.

### 5. 音量を調節する(1)

### 島根県邑智郡 **美郷町**

# <告知放送の音量(♪)を変えたい時>



## 5. 音量を調節する(2)

# < テレビ電話の着信音量(♠)を変えたいとき>

① 受話器をあげる



### 5. 音量を調節する(3)

島根県邑智郡

# < <u>受話器</u>で通話している<u>相手の声の大きさ</u>( **へ**)を変えたい時>

受話器をあげて通話中に 画面の下黒いバーの中の『ー/+』で



### 5. 音量を調節する(4)

## <<u>ハンズフリー</u>で通話している<u>相手の声の大きさ(</u>(◄))を変えたい時>

**ハンズフリーで通話中に** 画面の下黒いバーの中の『ー / + 』で 声を大きく、小さくする(左から2,3番目)



© Copyright 2020 KCCS Mobile Engineering Co,.Ltd. All Right Reserved

口

# 6. 脳トレゲーム(サウンドマインド)を使う

島根県邑智郡 美郷町

簡単な画面タッチ操作で 楽しく脳トレができるゲームです。 一日一回のトレーニング結果を集計し、 一人ひとりに合わせた専用の トレーニングメニューを提案します。

① 「脳トレゲーム」をタップ





#### キャラクターの登録

キャラクター作成ボタンをタッチして、 自分のキャラクターを登録してください。 認知トレーニングの結果を最大5名分ま で保存することができます。

★ アイコンをタッチするとサウンドマ インドを終了できます。



#### キャラクター情報の入力

性別と生まれた年を選択して 「保存」ボタンをタッチしてください。 入力された情報を元にトレーニングの 難易度が最適化されます。



#### トレーニング開始

自分のキャラクターでトレーニングを 開始してください。

★ アイコンをタッチすると、全てのトレーニング記録とキャラ