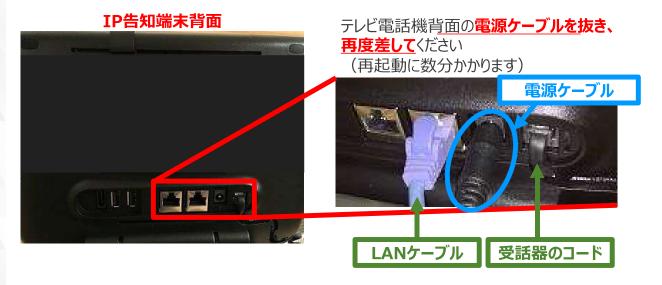

### ④ IP告知端末が正常に動作しない時

(どのボタンを押しても画面が動作しない時など)

※「電源が抜かれている状態」「再起動中」は、役場からのお知らせが届きません

\_\_23\_/

© Copyright 2020 KCCS Mobile Engineering Co,.Ltd. All Right Reserved