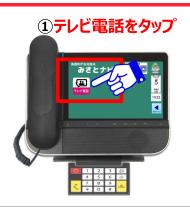

### 3. テレビ電話をかける(番号入力発信)

②テレビ電話番号を入力しビデオ通話をタップ

③ 発信画面になる

※番号を間違えた際は下記メッセージが表示されます。
ホームボタンをタップして①から再度やり直ししてください。

© Copyright 2020 KCCS Mobile Engineering Co,.Ltd. All Right Reserved.