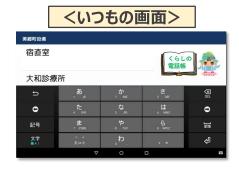

### 7. こんな時どうする? (2)

③ 文字入力を入力しようとしたら、いつもの画面(携帯入力)ではなく見たことない画面(キーボード入力)が出てきた時

画面左下の「 <sup>文字</sup> 」ボタンを **長押し(2秒程度)**し、出てきた 小さい画面の携帯電話マーク 「 」を押してください

いつもの画面に戻ります。

21 /

© Copyright 2020 KCCS Mobile Engineering Co,.Ltd. All Right Reserved