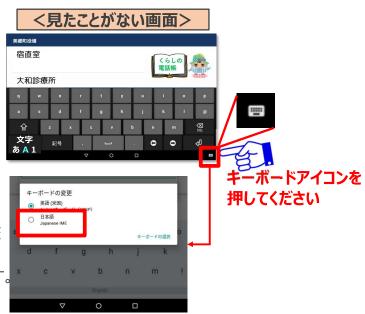

## 7. こんな時どうする? (3)

島根県邑智郡 美郷町

④ 文字入力を入力しようとしたら、いつもの画面(日本語キーボード入力) ではなく見たことない画面(英語キーボード入力)が出てきた時

キーボードの変更 「〇 日本語」 Japanese IME を押して下さい いつもの画面に戻ります。