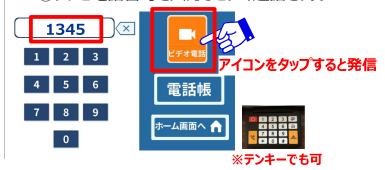

### 3. テレビ電話をかける(番号入力発信)

②テレビ電話番号を入力しビデオ通話をタップ

③ 発信画面になる

※番号を間違えた際は下記メッセージが表示されます。
ホームボタンをタップして①から再度やり直ししてください。

© Copyright 2020 KCCS Mobile Engineering Co,.Ltd. All Right Reserved.