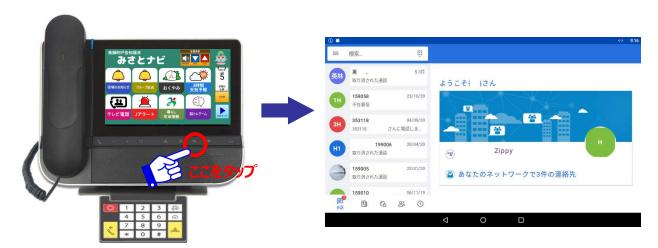

### 3. テレビ電話をかける(番号入力発信)

②テレビ電話番号を入力しビデオ通話をタップ

③ 発信画面になる

※番号を間違えた際は下記メッセージが表示されます。
ホームボタンをタップして①から再度やり直ししてください。

© Copyright 2020 KCCS Mobile Engineering Co,.Ltd. All Right Reserved.

## 3. テレビ電話をかける(電話帳から発信)

#### 4発信先を選択

9 /

#### ⑤テレビ電話をタップ