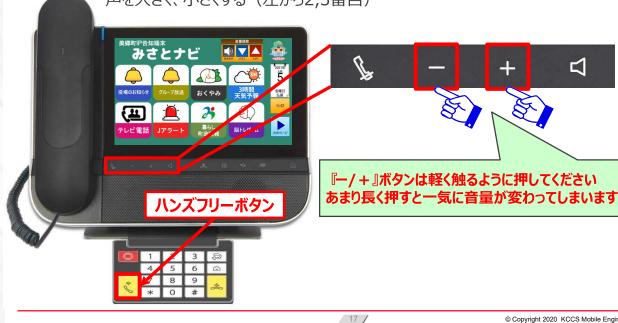

## <<u>ハンズフリー</u>で通話している<u>相手の声の大きさ(</u>(◄))を変えたい時>

**ハンズフリーで通話中に** 画面の下黒いバーの中の『ー / + 』で 声を大きく、小さくする(左から2,3番目)

© Copyright 2020 KCCS Mobile Engineering Co,.Ltd. All Right Reserved

口