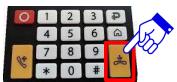

### <不在着信があった場合の確認>

不在着信があった際は、テレビ電話機の ボタンが青色に点滅します。 押下すると、不在着信の確認ができます。

\_\_13\_/

© Copyright 2020 KCCS Mobile Engineering Co,.Ltd. All Right Reserved.