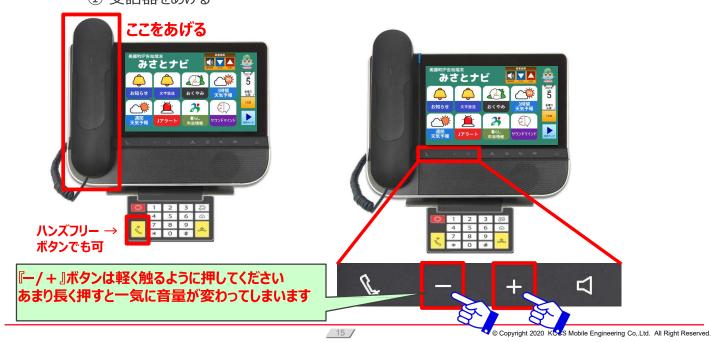

# < テレビ電話の着信音量(♠)を変えたいとき>

① 受話器をあげる

# < <u>受話器</u>で通話している<u>相手の声の大きさ</u>( **へ**)を変えたい時>

受話器をあげて通話中に 画面の下黒いバーの中の『ー/+』で