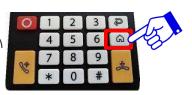

# 各部説明 ボタン配列 (テンキー)

島根県邑智郡 美郷町

## 2. 各部説明 ボタン配列 (画面下)

| B              | ミュート<br>ボタン                | 通話中に自分の声が相手に聞こえなくなります。<br>ミュート中は青色に光ります。テレビ電話では光りません。                       |
|----------------|----------------------------|-----------------------------------------------------------------------------|
| _              | <u>マイナス</u><br><u>ボタン</u>  | 音量を下げます。                                                                    |
| +              | プラスボタン                     | 音量を上げます。                                                                    |
| Δ              | <u>ハンズフリー</u><br>ボタン       | テレビ電話が掛かってきた時に押せば、ハンズフリーで応答できます。<br>受話器を取って応答している時に押せば、ハンズフリーに切り替えることができます。 |
| <b>*</b>       | <u>受話器を</u><br>置くボタン       | 着信を無視したり、テレビ電話を切る時に使います。                                                    |
|                | <u>キーパッド</u><br><u>ボタン</u> | キーパッドの表示/非表示を切り替えます。                                                        |
| K <sub>A</sub> | <u>着信情報</u><br>ボタン         | 着信情報画面に切り替わります。<br>不在着信がある時は青色に光ります。                                        |
| 20             | 設定ボタン                      | 普段は使いません。                                                                   |
|                | ホームボタン                     | ホーム画面に戻ります。                                                                 |